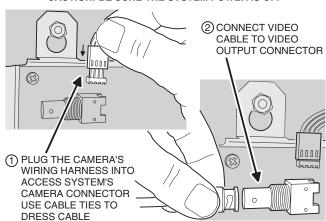

#### 5. CONNECT THE CAMERA AND VIDEO CABLE

#### **CAUTION! BE SURE THE SYSTEM POWER IS OFF**